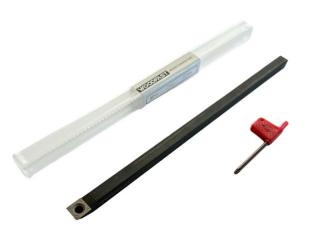

## REPLACEMENT SHAFT WITH SQUARE CARBIDE BLADE / TIP HB0008 **SUIT WFT0011 WOODTURNING SET BY WOODFAST**

| SKU     | Option | Part # | Price |
|---------|--------|--------|-------|
| 8001294 |        | HB0008 | \$45  |

## **Specifications:**

Cutters:

Material: Carbide Shapes: Square

Sharp Edge Cutter 14mm

Handle Mounting Hole Size: 12mm x 12mm

Shaft material: Carbon Steel

## Package Includes:

365mm Handle 1x Shafts

1 x Carbide Cutters - Square

**Mounting Screws** Star Wrench Storage Box