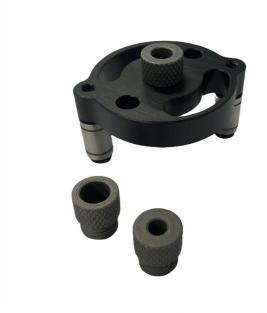

## DOWELLING JIG KIT SUIT SELF CENTRING HOLE LOCATING WITH 6MM, 8MM, 10MM DRILL GUIDE BUSHINGS HB0001 BY OLTRE

| SKU     | Option | Part # | Price   |
|---------|--------|--------|---------|
| 8001286 |        | HB0001 | \$22.95 |

## Features:-

Maximum support plate thickness: 45mm
Straight hole positioning punch (with 6 / 8 / 10mm drill guide)

Suitable for: Center hole drilling, dowel drilling.