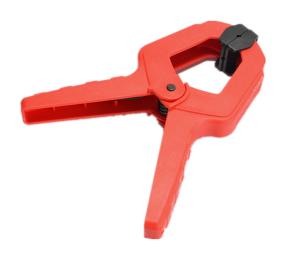

## 38MM (1-1/2") X 85MM (3-11/32") SPRING CLAMP DT82515000 BY DURATEC

| SKU                      | Option | Part #  | Part #                              |  |
|--------------------------|--------|---------|-------------------------------------|--|
| 8001248                  |        | DT82515 | DT82515000                          |  |
|                          |        |         |                                     |  |
| Model                    |        |         |                                     |  |
| Туре                     |        |         | Spring Clamp                        |  |
| SKU                      |        |         | 8001248                             |  |
| Part Number              |        |         | DT82515000                          |  |
| Barcode                  |        |         | 6929008250153                       |  |
| Brand                    |        |         | Duratec                             |  |
| Size                     |        |         | 38mm (1-1/2") x 85mm (3-<br>11/32") |  |
| Technical - Main         |        |         |                                     |  |
| Clamping Capacity / Span |        |         | 38mm (1-1/2")                       |  |
| Clamping Force           |        |         | 4.5Kg (45N)                         |  |
| <b>Country of Origin</b> |        |         |                                     |  |
| Manufactured in          |        |         | China                               |  |
| Packaging + Shipping     |        |         |                                     |  |
| Shipping Weight (Gross)  |        |         | 1.48 kg                             |  |

## Features

Strong engineering plastics in compliance with RoHS and REACH

Special grade spring steel for increased durability