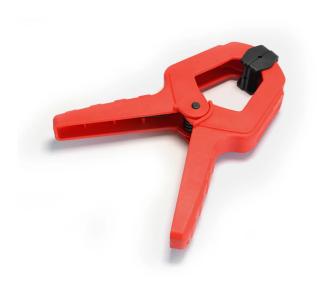

## 68MM (2-1/2") X 150MM (6") SPRING CLAMP DT82525000 BY DURATEC

| SKU     | Option | Part #     | Price  |
|---------|--------|------------|--------|
| 8001245 |        | DT82525000 | \$3.95 |

| Model                   |               |
|-------------------------|---------------|
| Туре                    | Spring Clamp  |
| SKU                     | 8001245       |
| Part Number             | DT82525000    |
| Barcode                 | 6929008250252 |
| Brand                   | Duratec       |
| Packaging + Shipping    |               |
| Shipping Weight (Gross) | 1.48 kg       |

## Features:-

Strong engineering plastics in compliance with RoHS and  $\ensuremath{\mathsf{REACH}}$ 

Special grade spring steel for increased durability Optional version made from recycled resin