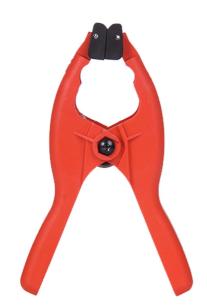

## 50MM (2") X 165MM (6-1/2") ADJUSTABLE PRESSURE SPRING CLAMP DT82900002 BY DURATEC

| SKU     | Option | Part #     | Price |
|---------|--------|------------|-------|
| 8001241 |        | DT82900002 | \$7.5 |

## **Features**

Strong engineering plastics in compliance with RoHS and REACH
Adjustable clamping pressure
Extra strong body design
Special grade spring steel for increased durability