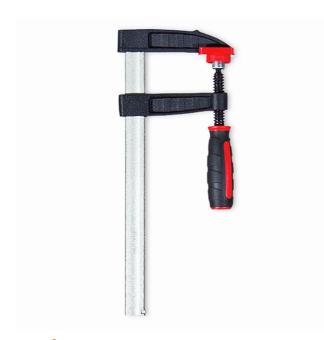

## 50MM (2") X 150MM (6") QUICK ACTION F CLAMP DT86150150 BY DURATEC

| SKU     | Option | Part #     | Price |
|---------|--------|------------|-------|
| 8001239 |        | DT86150150 | \$9.5 |

| Model                    |                        |  |
|--------------------------|------------------------|--|
| Туре                     | F Clamp                |  |
| SKU                      | 8001239                |  |
| Part Number              | DT86150150             |  |
| Barcode                  | 6929008615150          |  |
| Brand                    | Duratec                |  |
| Size                     | 50mm (2") x 150mm (6") |  |
| Technical - Main         |                        |  |
| Clamping Capacity / Span | 150mm (6")             |  |
| Clamping Depth / Throat  | 50mm (2")              |  |
| Clamping Force           | 170Kg (1700N)          |  |
| Country of Origin        |                        |  |
| Manufactured in          | China                  |  |
| Packaging + Shipping     |                        |  |
| Shipping Weight (Gross)  | 0.3 kg                 |  |

## Features:-

Optimised spindle design for easier clamping Compliant with German DIN standard Ergonomic bi-material handle for comfortable grip