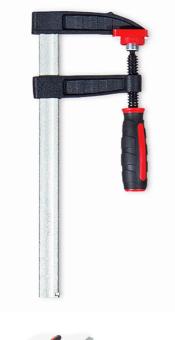

## 80MM (3-5/32") X 150MM (6") QUICK ACTION F CLAMP DT86180150 BY DURATEC

## Features:-

Optimised spindle design for easier clamping Compliant with German DIN standard Ergonomic bi-material handle for comfortable grip

| SKU                      | Option  | Part #     |                             | Price   |
|--------------------------|---------|------------|-----------------------------|---------|
| 8001235                  |         | DT86180150 |                             | \$13.95 |
|                          |         |            |                             |         |
| Model                    |         |            |                             |         |
| Туре                     |         |            | F Clamp                     |         |
| SKU                      |         |            | 8001235                     |         |
| Part Number              |         |            | DT86180150                  |         |
| Barcode                  |         |            | 6929008618151               |         |
| Brand                    |         |            | Duratec                     |         |
| Size                     |         |            | 80mm (3-5/32") x 150mm (6") |         |
| Technical - Mai          | in      |            |                             |         |
| Clamping Capacity / Span |         |            | 150mm (6")                  |         |
| Clamping Depth / Throat  |         |            | 80mm (3-5/32")              |         |
| Clamping Force           |         |            | 270Kg (2700N)               |         |
| Country of Orig          | gin     |            |                             |         |
| Manufactured in          |         |            | China                       |         |
| Packaging + S            | hipping |            |                             |         |
| Shipping Weight (Gross)  |         |            | 0.65 kg                     |         |