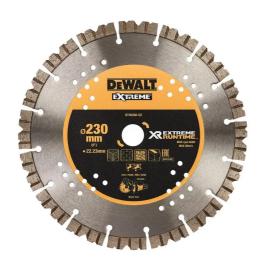

## 230MM (9") DIAMOND BLADE DT40260-QZ BY DEWALT

Designed to work with the XR FLEXVOLT DSC690 cordless cut-off saw. Together they enable effortless cutting through concrete and masonry materials

## Specifications:

Application: Concrete

Diameter: 230mm (9")

Arbor Size: 22.23mm