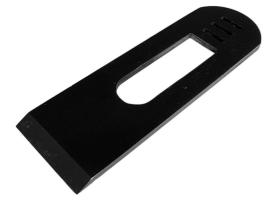

## PLANE BLADE SUIT #60-1/2 BLOCK RIDER PLANE 250605 BY SOBA

**Country of Origin** 

Packaging + Shipping

Shipping Weight (Gross)

Manufactured in

Spare Plane Blade suit #60-1/2 Block Rider Plane. The compact blade design eliminates chatter and vibration for more precise planing. Its lightweight construction makes it easy to transport.

Size: 110 x 35 x 3mm

| SKU            | Option | Part # |                    | Price  |
|----------------|--------|--------|--------------------|--------|
| 8001212        |        | 250605 |                    | \$40.5 |
|                |        |        |                    |        |
| Model          |        |        |                    |        |
| Туре           |        |        | Hand Plane Blade   |        |
| SKU            |        |        | 8001212            |        |
| Part Number    |        |        | 250605             |        |
| Barcode        |        |        | 08001212           |        |
| Brand          |        |        | Soba               |        |
| Size           |        |        | 110mm x 35mm x 3mm |        |
| Dimensions     |        |        |                    |        |
| Product Length |        |        | 110 mm             |        |
| Product Width  |        |        | 35 mm              |        |
| Product Height |        |        | 3 mm               |        |