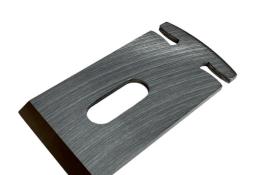

## PLANE BLADE SUIT #33 CRAFTSMAN PLANE 250107 BY SOBA

| SKU     | Option | Part # | Price   |
|---------|--------|--------|---------|
| 8001206 |        | 250107 | \$40.95 |

| Model                   |                  |
|-------------------------|------------------|
| Туре                    | Hand Plane Blade |
| SKU                     | 8001206          |
| Part Number             | 250107           |
| Barcode                 | 08001206         |
| Brand                   | Soba             |
| Country of Origin       |                  |
| Manufactured in         | India            |
| Packaging + Shipping    |                  |
| Shipping Weight (Gross) | 1.48 kg          |

Spare Plane Blade suit #33 Craftsman Plane. This plane blade suit is designed for precision accuracy and long-lasting durability. Craftsman Plane 250107 is made from high-quality materials and boasts a streamlined design for easy maneuvering.