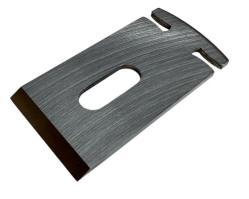

## PLANE BLADE SUIT #33 CRAFTSMAN PLANE 250107 BY SOBA

| SKU                     | Option | Part # |                  | Price   |
|-------------------------|--------|--------|------------------|---------|
| 8001206                 |        | 250107 |                  | \$40.95 |
|                         |        |        |                  |         |
| Model                   |        |        |                  |         |
| Туре                    |        |        | Hand Plane Blade |         |
| SKU                     |        |        | 8001206          |         |
| Part Number             |        |        | 250107           |         |
| Barcode                 |        |        | 08001206         |         |
| Brand                   |        |        | Soba             |         |
| Country of Origin       |        |        |                  |         |
| Manufactured in         |        |        | India            |         |
| Packaging + Shipping    |        |        |                  |         |
| Shipping Weight (Gross) |        |        | 1.48 kg          |         |

Spare Plane Blade suit #33 Craftsman Plane. This plane blade suit is designed for precision accuracy and long-lasting durability. Craftsman Plane 250107 is made from high-quality materials and boasts a streamlined design for easy maneuvering.