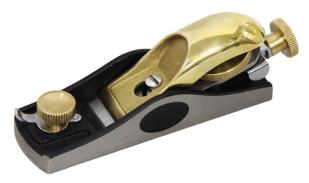

## #9-1/2 150MM (6") BLOCK PLANE WITH ADJUSTABLE MOUTH WITH BRASS CAP 260610 BY SOBA

| SKU                     | Option | Par | t #                      | Price |
|-------------------------|--------|-----|--------------------------|-------|
| 8001193                 |        | 260 | 610                      | \$199 |
|                         |        |     |                          |       |
| Model                   |        |     |                          |       |
| Туре                    |        |     | Hand Plane - Block Plane |       |
| SKU                     |        |     | 8001193                  |       |
| Part Number             |        |     | 260610                   |       |
| Barcode                 |        |     | 08001193                 |       |
| Brand                   |        |     | Soba                     |       |
| Size                    |        |     | 150mm (6")               |       |
| Technical - Main        |        |     |                          |       |
| Material                |        |     | Brass Cap                |       |
| Country of Origin       |        |     |                          |       |
| Manufactured in         |        |     | India                    |       |
| Packaging + Shipping    |        |     |                          |       |
| Shipping Weight (Gross) |        |     | 1.48 kg                  |       |