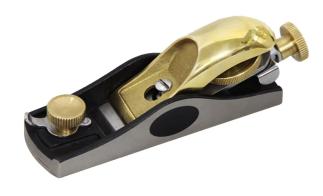

## #60-1/2 150MM (6") BLOCK PLANE WITH ADJUSTABLE MOUTH WITH BRASS CAP 260600 BY SOBA

| SKU     | Option | Part # | Price |
|---------|--------|--------|-------|
| 8001192 |        | 260600 | \$199 |
|         |        |        |       |

| Model                       |                          |  |
|-----------------------------|--------------------------|--|
| Туре                        | Hand Plane - Block Plane |  |
| SKU                         | 8001192                  |  |
| Part Number                 | 260600                   |  |
| Barcode                     | 08001192                 |  |
| Brand                       | Soba                     |  |
| Size                        | 150mm (6")               |  |
| Technical - Main            |                          |  |
| Material                    | Brass Cap                |  |
| Dimensions                  |                          |  |
| Product Weight (Net Weight) | 0.9 kg                   |  |
| Country of Origin           |                          |  |
| Manufactured in             | India                    |  |
| Packaging + Shipping        |                          |  |
| Shipping Length             | 7 mm                     |  |
| Shipping Width              | 8 mm                     |  |
| Shipping Height             | 22 mm                    |  |
| Shipping Weight (Gross)     | 1.48 kg                  |  |