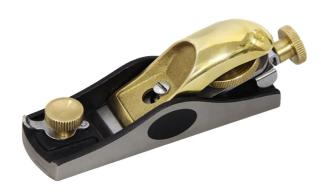

## #60-1/2 150MM (6") BLOCK PLANE WITH ADJUSTABLE MOUTH WITH BRASS CAP 260600 BY SOBA

| SKU     | Option | Part # |                | Price    |  |
|---------|--------|--------|----------------|----------|--|
| 8001192 |        | 260600 |                | \$199    |  |
|         |        |        |                |          |  |
| Model   |        |        |                |          |  |
| Type    |        | На     | nd Plane - Blo | ck Plane |  |

| Model                       |                          |
|-----------------------------|--------------------------|
| Туре                        | Hand Plane - Block Plane |
| SKU                         | 8001192                  |
| Part Number                 | 260600                   |
| Barcode                     | 08001192                 |
| Brand                       | Soba                     |
| Size                        | 150mm (6")               |
| Technical - Main            |                          |
| Material                    | Brass Cap                |
| Dimensions                  |                          |
| Product Weight (Net Weight) | 0.9 kg                   |
| Country of Origin           |                          |
| Manufactured in             | India                    |
| Packaging + Shipping        |                          |
| Shipping Length             | 7 mm                     |
| Shipping Width              | 8 mm                     |
| Shipping Height             | 22 mm                    |
| Shipping Weight (Gross)     | 1.48 kg                  |