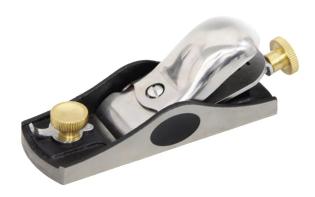

## #9-1/2 150MM (6") BLOCK PLANE WITH ADJUSTABLE MOUTH WITH STAINLESS STEEL CAP 260635 BY SOBA

| SKU     | Option | Part # | Price |
|---------|--------|--------|-------|
| 8001190 |        | 260635 | \$169 |
|         |        |        |       |
| Model   |        |        |       |

| Model                   |                          |  |
|-------------------------|--------------------------|--|
| Туре                    | Hand Plane - Block Plane |  |
| SKU                     | 8001190                  |  |
| Part Number             | 260635                   |  |
| Barcode                 | 08001190                 |  |
| Brand                   | Soba                     |  |
| Size                    | 150mm (6")               |  |
| Technical - Main        |                          |  |
| Material                | Stainless Steel Cap      |  |
| Country of Origin       |                          |  |
| Manufactured in         | India                    |  |
| Packaging + Shipping    |                          |  |
| Shipping Weight (Gross) | 1.48 kg                  |  |