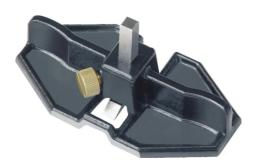

## 105MM OPEN MOUTH ROUTER PLANE 250700 BY SOBA

| SKU     | Option | Part # | Price   |
|---------|--------|--------|---------|
| 8001189 |        | 250700 | \$99.95 |

| Model                       |                           |  |
|-----------------------------|---------------------------|--|
| Туре                        | Hand Plane - Router Plane |  |
| SKU                         | 8001189                   |  |
| Part Number                 | 250700                    |  |
| Barcode                     | 08001189                  |  |
| Brand                       | Soba                      |  |
| Size                        | 105mm                     |  |
| Dimensions                  |                           |  |
| Product Weight (Net Weight) | 0.25 kg                   |  |
| Packaging + Shipping        |                           |  |
| Shipping Length             | 6 mm                      |  |
| Shipping Width              | 6 mm                      |  |
| Shipping Height             | 13 mm                     |  |
| Shipping Weight (Gross)     | 1.48 kg                   |  |