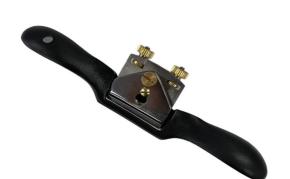

## **250MM ROUND PREMIUM SPOKESHAVE 250155 BY SOBA**

| SKU     | Option | Part # | Price |
|---------|--------|--------|-------|
| 8001187 |        | 250155 | \$65  |
|         |        |        |       |

| Model                       |            |
|-----------------------------|------------|
| Туре                        | Spokeshave |
| SKU                         | 8001187    |
| Part Number                 | 250155     |
| Brand                       | Soba       |
| Size                        | 250mm      |
| Dimensions                  |            |
| Product Weight (Net Weight) | 0.5 kg     |
| Packaging + Shipping        |            |
| Shipping Length             | 4 mm       |
| Shipping Width              | 8 mm       |
| Shipping Height             | 28 mm      |
| Shipping Weight (Gross)     | 1.48 kg    |