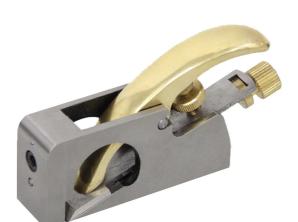

## #77 100MM (4") 2 IN 1 BULL NOSE PLANE WITH BRASS CAP 250280 BY SOBA

| SKU     | Option | Part # | Price |
|---------|--------|--------|-------|
| 8001184 |        | 250280 | \$165 |

| Model                   |                              |
|-------------------------|------------------------------|
| Туре                    | Hand Plane - Bull Nose Plane |
| SKU                     | 8001184                      |
| Part Number             | 250280                       |
| Barcode                 | 08001184                     |
| Brand                   | Soba                         |
| Size                    | #77                          |
| Technical - Main        |                              |
| Material                | Brass Cap                    |
| Country of Origin       |                              |
| Manufactured in         | India                        |
| Packaging + Shipping    |                              |
| Shipping Weight (Gross) | 1.48 kg                      |

The bullnose plane is a small plane with a very short leading edge to its body, so that it can be used in tight spaces.