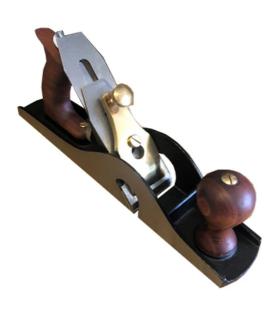

## #10 325MM (13") CARRIAGE RABBET SMOOTHING PLANE WITH BRASS CAP 250111 BY SOBA

| SKU                     | Option | Part # |                                       | Price |
|-------------------------|--------|--------|---------------------------------------|-------|
| 8001178                 |        | 250111 |                                       | \$199 |
|                         |        |        |                                       |       |
| Model                   |        |        |                                       |       |
| Туре                    |        |        | Hand Plane - Rabbet / Rebate<br>Plane |       |
| SKU                     |        |        | 8001178                               |       |
| Part Number             |        |        | 250111                                |       |
| Barcode                 |        |        | 08001178                              |       |
| Brand                   |        |        | Soba                                  |       |
| Size                    |        |        | 13"                                   |       |
| Country of Origin       |        |        |                                       |       |
| Manufactured in         |        |        | India                                 |       |
| Packaging + Shippin     |        |        |                                       |       |
| Shipping Weight (Gross) |        |        | 1.48 kg                               |       |