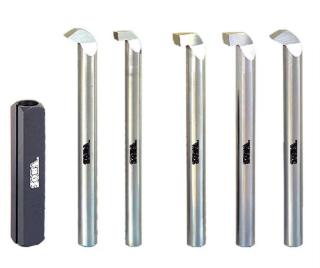

## 6PCE 8MM 5/16" X 140MM SHANK HSS BORING, FACING & INTERNAL THREADING TOOL SET 132720 BY SOBA

Made of High Speed Steel for increased production, finer and smoother cuts. A holder is provided to hold the tools. The set consists of 3pce broing and facing tools and 2 x threading tools. For exacting performance of the cutting tool best used with good quality cutting oils.

| SKU                     | Option | Part # |                           | Price    |
|-------------------------|--------|--------|---------------------------|----------|
| 8001163                 |        | 132720 |                           | \$109.95 |
|                         |        |        |                           |          |
| Model                   |        |        |                           |          |
| Туре                    |        |        | Metal Lathe Turning Tools |          |
| SKU                     |        |        | 8001163                   |          |
| Part Number             |        |        | 132720                    |          |
| Barcode                 |        |        | 08001163                  |          |
| Brand                   |        |        | Soba                      |          |
| Technical - Main        |        |        |                           |          |
| Material                |        |        | HSS (High Speed Steel)    |          |
| Shank Diameter          |        |        | 8mm (5/16")               |          |
| Features                |        |        |                           |          |
| Standard Inclusions     |        |        | 3 x Boring & Facing Tools |          |
| Packaging + Shi         | pping  |        |                           |          |
| Shipping Weight (Gross) |        |        | 1.48 kg                   |          |
| Quantity Per Pack       |        |        | 6                         |          |