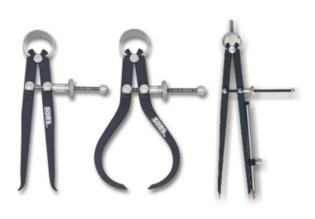

## 3PCE 300MM (12") SPRING CALIPER SET 154150 BY SOBA

| SKU     | Option | Part # | Price |
|---------|--------|--------|-------|
| 8001146 |        | 154150 | \$55  |

| Model                       |                |
|-----------------------------|----------------|
| Туре                        | Spring Caliper |
| SKU                         | 8001146        |
| Part Number                 | 154150         |
| Barcode                     | 08001146       |
| Brand                       | Soba           |
| Size                        | 300mm (12")    |
| Dimensions                  |                |
| Product Weight (Net Weight) | 0.7 kg         |
| Packaging + Shipping        |                |
| Shipping Weight (Gross)     | 1.48 kg        |
| Quantity Per Pack           | 3              |

Used for checking dimensions with a rule, vernier or micrometer and transferring measurements carbon steel legs with ground tips hardened to 35 HRC Chrome Plated fittings and Black finish.