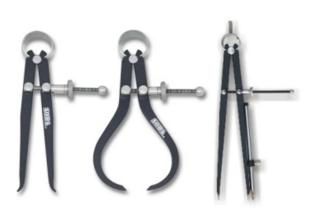

## 3PCE 250MM (10") SPRING CALIPER SET 154140 BY SOBA

| SKU     | Option | Part # | Price |
|---------|--------|--------|-------|
| 8001145 |        | 154140 | \$46  |
|         |        |        |       |

Used for checking dimensions with a rule, vernier or micrometer and transferring measurements carbon steel legs with ground tips hardened to 35 HRC Chrome Plated fittings and Black finish.