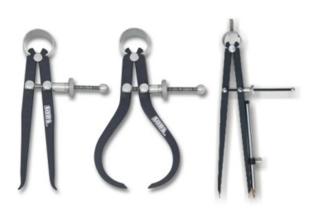

Sales Centre for Sales, Advice + Orders T +61 8 9209 7400 <u>hello@beyondtools.com</u>

3PCE 200MM (8") SPRING CALIPER SET 154130 BY SOBA

| - 回 源源識地                                   |   |
|--------------------------------------------|---|
| - TA 1986                                  |   |
| - MAGATZ                                   | 5 |
| - 563244                                   | 5 |
| - 16 - 2 - 2 - 2 - 2 - 2 - 2 - 2 - 2 - 2 - | l |
|                                            | ĺ |
|                                            |   |

Used for checking dimensions with a rule, vernier or micrometer and transferring measurements carbon steel legs with ground tips hardened to 35 HRC Chrome Plated fittings and Black finish.