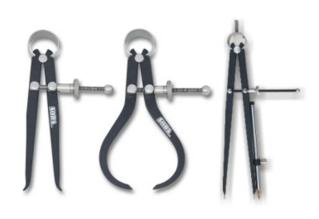

## 3PCE 150MM (6") SPRING CALIPER SET 154120 BY SOBA

8001143

Quantity Per Pack

SKU

| Model                       |                |
|-----------------------------|----------------|
| Type                        | Spring Caliper |
| SKU                         | 8001143        |
| Part Number                 | 154120         |
| Barcode                     | 08001143       |
| Brand                       | Soba           |
| Size                        | 150mm (6")     |
| Dimensions                  |                |
| Product Weight (Net Weight) | 0.26 kg        |
| Packaging + Shipping        |                |
| Shipping Weight (Gross)     | 1.48 kg        |

Part #

154120

3

Option

Used for checking dimensions with a rule, vernier or micrometer and transferring measurements carbon steel legs with ground tips hardened to 35 HRC Chrome Plated fittings and Black finish.