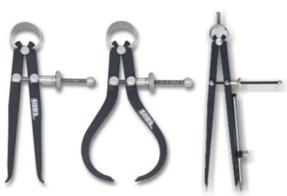

## **3PCE 150MM (6") SPRING CALIPER SET 154120 BY SOBA**

| SKU                         | Option  | Part #   | Price          |  |
|-----------------------------|---------|----------|----------------|--|
| 8001143                     |         | 154120   | \$28.95        |  |
|                             |         |          |                |  |
| Model                       |         |          |                |  |
| Туре                        |         | Spring ( | Spring Caliper |  |
| SKU                         |         | 800114   | 8001143        |  |
| Part Number                 |         | 154120   | 154120         |  |
| Barcode                     |         | 080011   | 08001143       |  |
| Brand                       |         | Soba     | Soba           |  |
| Size                        |         | 150mm    | 150mm (6")     |  |
| Dimensions                  |         |          |                |  |
| Product Weight (Net Weight) |         | 0.26 kg  |                |  |
| Packaging + S               | hipping |          |                |  |
| Shipping Weight (Gross)     |         | 1.48 kg  |                |  |
| Quantity Per Pack           |         | 3        |                |  |

Used for checking dimensions with a rule, vernier or micrometer and transferring measurements carbon steel legs with ground tips hardened to 35 HRC Chrome Plated fittings and Black finish.