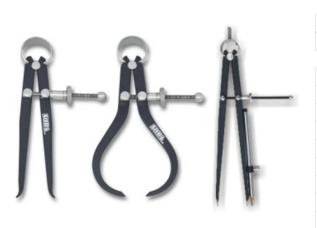

## 3PCE 100MM (4") SPRING CALIPER SET 154110 BY SOBA

| SKU                         | Option | Part a | #              | Price   |
|-----------------------------|--------|--------|----------------|---------|
| 8001142                     |        | 1541   | 10             | \$26.95 |
|                             |        |        |                |         |
| Model                       |        |        |                |         |
| Туре                        |        |        | Spring Caliper |         |
| SKU                         |        |        | 8001142        |         |
| Part Number                 |        |        | 154110         |         |
| Barcode                     |        |        | 08001142       |         |
| Brand                       |        |        | Soba           |         |
| Size                        |        |        | 100mm (4")     |         |
| Dimensions                  |        |        |                |         |
| Product Weight (Net Weight) |        |        | 0.18 kg        |         |
| Packaging + Shipping        |        |        |                |         |
| Shipping Weight (Gross)     |        |        | 1.48 kg        |         |
| Quantity Per Pack           |        |        | 3              |         |

Used for checking dimensions with a rule, vernier or

micrometer and transferring measurements carbon steel legs with ground tips hardened to 35 HRC Chrome Plated fittings and Black finish.