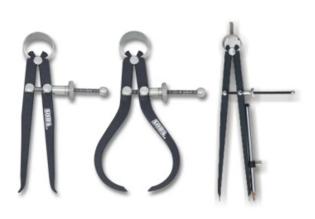

## 3PCE 100MM (4") SPRING CALIPER SET 154110 BY SOBA

| SKU     | Option | Part # | Price   |
|---------|--------|--------|---------|
| 8001142 |        | 154110 | \$26.95 |

| Model                       |                |
|-----------------------------|----------------|
| Туре                        | Spring Caliper |
| SKU                         | 8001142        |
| Part Number                 | 154110         |
| Barcode                     | 08001142       |
| Brand                       | Soba           |
| Size                        | 100mm (4")     |
| Dimensions                  |                |
| Product Weight (Net Weight) | 0.18 kg        |
| Packaging + Shipping        |                |
| Shipping Weight (Gross)     | 1.48 kg        |
| Quantity Per Pack           | 3              |

Used for checking dimensions with a rule, vernier or micrometer and transferring measurements carbon steel legs with ground tips hardened to 35 HRC Chrome Plated fittings and Black finish.