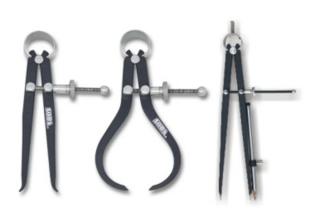

## **3PCE 75MM (3") SPRING CALIPER SET 154100 BY SOBA**

**I** 3

|                             |        |        |                | Price   |
|-----------------------------|--------|--------|----------------|---------|
| SKU                         | Option | Part : | Part #         |         |
| 8001141                     |        | 154100 |                | \$25.95 |
|                             |        |        |                |         |
| Model                       |        |        |                |         |
| Туре                        |        |        | Spring Caliper |         |
| SKU                         |        |        | 8001141        |         |
| Part Number                 |        |        | 154100         |         |
| Barcode                     |        |        | 08001141       |         |
| Brand                       |        |        | Soba           |         |
| Size                        |        |        | 75mm (3")      |         |
| Dimensions                  |        |        |                |         |
| Product Weight (Net Weight) |        |        | 0.18 kg        |         |
| Packaging + Shippi          | ng     |        |                |         |
| Shipping Weight (Gross)     |        |        | 1.48 kg        |         |
| Quantity Per Pack           |        |        | 3              |         |

Used for checking dimensions with a rule, vernier or micrometer and transferring measurements carbon steel legs with ground tips hardened to 35 HRC Chrome Plated fittings and Black finish.

WWW.BEYONDTOOLS.COM - © COPYRIGHT 2024 BEYOND TOOLS - VERSION: 20241125