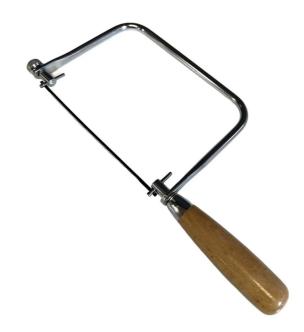

SOBA Coping Saw Frame : A speciality tool for wood cutting and carving intricate design in wood. Blades can be positioned at any angle to the frame. This light weight frame is ideal for cutting in small, hard to reach areas. It is durable, comfortable to use and comes complete with a blade.

Designed for cutting shapes in wood.

Features

Power coated frame Shatter proof Blades