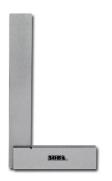

## PRECISION SQUARE 225MM (9") 150630 BY SOBA

| SKU     | Option | Part # | Price   |
|---------|--------|--------|---------|
| 8001123 |        | 150630 | \$39.95 |

| Model                   |                                             |
|-------------------------|---------------------------------------------|
| Туре                    | Precision Square                            |
| SKU                     | 8001123                                     |
| Part Number             | 150630                                      |
| Brand                   | Soba                                        |
| Size                    | 225mm                                       |
| Features                |                                             |
| Standard Inclusions     | 1 x 225mm (9") Precision<br>Square (150630) |
| Packaging + Shipping    |                                             |
| Shipping Weight (Gross) | 1.48 kg                                     |

All squares are precision ground. Beams and blades are ground for parallelism, squareness of both the edges of the blade is maintained with both the faces of the stock. The HS series have only hardened blades. The HH series of square have both the blades as well as the stock hardened. Extremely useful for setting up workshop equipment.