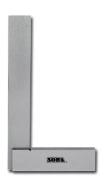

## PRECISION SQUARE 225MM (9") 150630 BY SOBA

| SKU     | Option | Part # | Price   |
|---------|--------|--------|---------|
| 8001123 |        | 150630 | \$39.95 |

| Model                   |                                             |
|-------------------------|---------------------------------------------|
| Туре                    | Precision Square                            |
| SKU                     | 8001123                                     |
| Part Number             | 150630                                      |
| Brand                   | Soba                                        |
| Size                    | 225mm                                       |
| Features                |                                             |
| Standard Inclusions     | 1 x 225mm (9") Precision<br>Square (150630) |
| Packaging + Shipping    |                                             |
| Shipping Weight (Gross) | 1.48 kg                                     |

All squares are precision ground. Beams and blades are ground for parallelism, squareness of both the edges of the blade is maintained with both the faces of the stock. The HS series have only hardened blades. The HH series of square have both the blades as well as the stock hardened. Extremely useful for setting up workshop equipment.