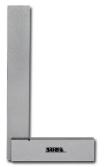

## PRECISION SQUARE 75MM (3") 150605 BY SOBA

| SKU                     | Option | Part # | #                                          | Price   |
|-------------------------|--------|--------|--------------------------------------------|---------|
| 8001119                 |        | 150605 |                                            | \$16.95 |
|                         |        |        |                                            |         |
| Model                   |        |        |                                            |         |
| Туре                    |        |        | Precision Square                           |         |
| SKU                     |        |        | 8001119                                    |         |
| Part Number             |        |        | 150605                                     |         |
| Brand                   |        |        | Soba                                       |         |
| Size                    |        |        | 75mm (3")                                  |         |
| Features                |        |        |                                            |         |
| Standard Inclusions     |        |        | 1 x 75mm (3") Precision Square<br>(150605) |         |
| Packaging + Shipping    |        |        |                                            |         |
| Shipping Weight (Gross) |        |        | 1.48 kg                                    |         |
|                         |        |        |                                            |         |

All squares are precision ground. Beams and blades are ground for parallelism, squareness of both the edges of the blade is maintained with both the faces of the stock. The HS series have only hardened blades. The HH series of square have both the blades as well as the stock hardened. Extremely useful for setting up workshop equipment.