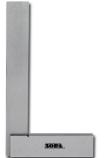

## PRECISION SQUARE 50MM (2") 150600 BY SOBA

SKU

| 8001118                 | 150600 | )                                          | \$15.95 |
|-------------------------|--------|--------------------------------------------|---------|
|                         |        |                                            |         |
| Model                   |        |                                            |         |
| Туре                    |        | Precision Square                           |         |
| SKU                     |        | 8001118                                    |         |
| Part Number             |        | 150600                                     |         |
| Brand                   |        | Soba                                       |         |
| Size                    |        | 50mm (2")                                  |         |
| Features                |        |                                            |         |
| Standard Inclusions     |        | 1 x 50mm (2") Precision Square<br>(150600) |         |
| Packaging + Shipping    |        |                                            |         |
| Shipping Weight (Gross) |        | 1.48 kg                                    |         |

Part #

Option

All squares are precision ground. Beams and blades are ground for parallelism, squareness of both the edges of the blade is maintained with both the faces of the stock. The HS series have only hardened blades. The HH series of square have both the blades as well as the stock hardened. Extremely useful for setting up workshop equipment.