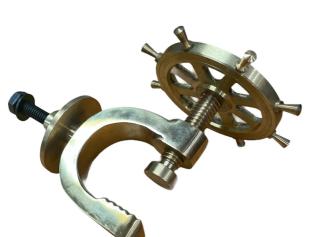

## **BRASS SHIP'S WHEEL NUT CRACKER 261275 BY SOBA**

| SKU     | Option | Part # | Price   |
|---------|--------|--------|---------|
| 8001117 |        | 261275 | \$49.95 |

| Model                   |                          |
|-------------------------|--------------------------|
| Туре                    | Woodturning Project Tool |
| SKU                     | 8001117                  |
| Part Number             | 261275                   |
| Barcode                 | 08001117                 |
| Brand                   | Soba                     |
| Packaging + Shipping    |                          |
| Shipping Weight (Gross) | 1.48 kg                  |

Brass Ships Wheel Nut Cracker is ideal for woodturners looking to create that unique gift. Mount to a timber turned bowl or similar to create that unique nut cracking bowl. Bowl pictured is not included and only a representation of what you could make with the Ships Wheel Nut Cracker.