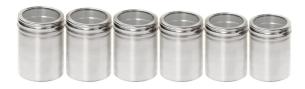

Storehouses of little things. These containers are excellent for organising small parts or screws, beads, seeds just about anything small.

## **Set Includes**

68mm Diameter x 95mm H Container with Lid (with acrylic viewing window)

62mm Diameter x 90mm H Container with Lid (with acrylic viewing window)

58mm Diameter x 80mm H Container with Lid (with acrylic viewing window)

53mm Diameter x 75mm H Container with Lid (with acrylic viewing window)

47mm Diameter x 69mm H Container with Lid (with acrylic viewing window)

42mm Diameter x 66mm H Container with Lid (with acrylic viewing window)