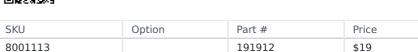

## **6PCE STAINLESS STEEL STORAGE CONTAINER SET 191912 BY SOBA**

| Model                   |                   |
|-------------------------|-------------------|
| Туре                    | Storage Container |
| SKU                     | 8001113           |
| Part Number             | 191912            |
| Barcode                 | 08001113          |
| Brand                   | Soba              |
| Technical - Main        |                   |
| Material                | Stainless Steel   |
| Packaging + Shipping    |                   |
| Shipping Weight (Gross) | 0.48 kg           |