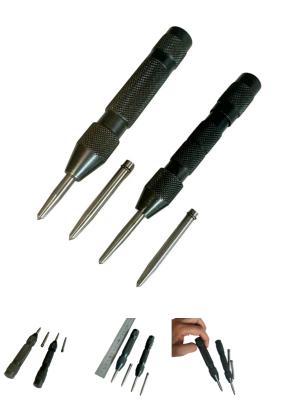

## AUTOMATIC CENTRE PUNCH SET (4PCE) 180205 BY SOBA

Make Precise Center Punch Marks with the Automatic Centre Punch Set with replaceable points by Soba 180205. The Automatic Centre Punch Set by Soba 180205 is a versatile tool that makes it easy to create precise center punch marks on a variety of materials, including metal, wood, and plastic. The set includes five punches of different sizes, allowing you to choose the perfect punch for your project. Using the Automatic Centre Punch Set is simple - just hold the punch against the material and press down on the springloaded mechanism. The punch will automatically create a center punch mark, ensuring that your hole or cut is perfectly aligned. This is especially useful when drilling or sawing, as it helps to prevent the drill bit or saw from wandering off course.

Made from high-quality materials, the Automatic Centre Punch Set is built to last. The punches are made from hardened and tempered steel, making them strong and durable. The knurled handles provide a comfortable grip and prevent slipping, even when your hands are oily or sweaty. The set includes two replacement spare punch points. Whether you're a DIY enthusiast or a professional craftsman, the Automatic Centre Punch Set by Soba 180205 is a musthave tool for your toolkit. Buy it today and start making precise center punch marks with ease!