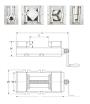

## MAGIC MACHINERY VICE 75MM (3") 110035 BY SOBA

| SKU                         | Option | Part # |                     | Price    |
|-----------------------------|--------|--------|---------------------|----------|
| 8001098                     |        | 110035 |                     | \$499.95 |
|                             |        |        |                     |          |
| Model                       |        |        |                     |          |
| Туре                        |        |        | Vice - Machine Vice |          |
| SKU                         |        |        | 8001098             |          |
| Part Number                 |        |        | 110035              |          |
| Brand                       |        |        | Soba                |          |
| Size                        |        |        | 75mm (3")           |          |
| Technical - Main            |        |        |                     |          |
| Jaw Opening                 |        |        | 82 mm               |          |
| Jaw Width                   |        |        | 75mm (3")           |          |
| Dimensions                  |        |        |                     |          |
| Product Length              |        |        | 270 mm              |          |
| Product Width               |        |        | 110 mm              |          |
| Product Height              |        |        | 63 mm               |          |
| Product Weight (Net Weight) |        |        | 7.75 kg             |          |
| Packaging + Shipping        |        |        |                     |          |
| Shipping Weight (Gross)     |        |        | 1.48 kg             |          |