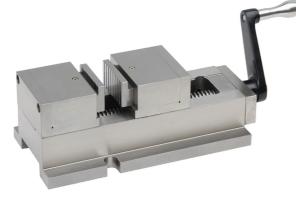

## MAGIC MACHINERY VICE 75MM (3") 110035 BY SOBA

| SKU                         | Option | Part # |                     | Price    |
|-----------------------------|--------|--------|---------------------|----------|
| 8001098                     |        | 110035 |                     | \$499.95 |
|                             |        |        |                     |          |
| Model                       |        |        |                     |          |
| Туре                        |        |        | Vice - Machine Vice |          |
| SKU                         |        |        | 8001098             |          |
| Part Number                 |        |        | 110035              |          |
| Brand                       |        |        | Soba                |          |
| Size                        |        |        | 75mm (3")           |          |
| Technical - Main            |        |        |                     |          |
| Jaw Opening                 |        |        | 82 mm               |          |
| Jaw Width                   |        |        | 75mm (3")           |          |
| Dimensions                  |        |        |                     |          |
| Product Length              |        |        | 270 mm              |          |
| Product Width               |        |        | 110 mm              |          |
| Product Height              |        |        | 63 mm               |          |
| Product Weight (Net Weight) |        |        | 7.75 kg             |          |
| Packaging + Shipping        |        |        |                     |          |
| Shipping Weight (Gross)     |        |        | 1.48 kg             |          |

Manufactured from close grained high tensile grade cast iron, and precision ground body. The vise has multiple applications and is useful clamping polygon work pieces, circular and round jobs as well as complex pieces. The round parts can be gripped with superior holding power. This vise has the capability of gripping odd shaped work pieces and eliminates the use of fixtures and jigs.