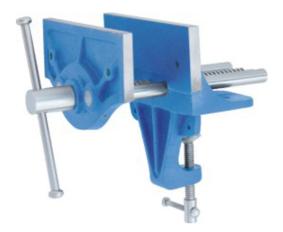

## **150MM (6") WOODWORKING CLAMP TYPE VICE 110217 BY SOBA**

150mm (6") Woodworking Clamp Type Vice 110217 by Soba

Shipping Length

Shipping Width

Shipping Height

Shipping Weight (Gross)

| SKU                         | Option | Part # |                         | Price   |
|-----------------------------|--------|--------|-------------------------|---------|
| 8001096                     |        | 110217 |                         | \$48.95 |
|                             |        |        |                         |         |
| Model                       |        |        |                         |         |
| Туре                        |        |        | Vice - Woodworking Vice |         |
| SKU                         |        |        | 8001096                 |         |
| Part Number                 |        |        | 110217                  |         |
| Brand                       |        |        | Soba                    |         |
| Size                        |        |        | 150mm (6")              |         |
| Technical - Main            |        |        |                         |         |
| Jaw Opening                 |        |        | 150 mm                  |         |
| Jaw Width                   |        |        | 150mm                   |         |
| Dimensions                  |        |        |                         |         |
| Product Weight (Net Weight) |        |        | 3.8 kg                  |         |
| Packaging + Shipping        |        |        |                         |         |
|                             |        |        |                         |         |