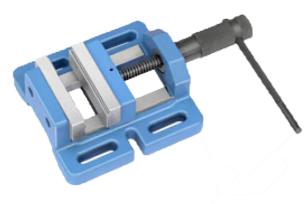

# **DRILL PRESS VICE PRECISION BY SOBA**

| SKU     | Option               | Part # | Price    |
|---------|----------------------|--------|----------|
| 8601472 | Size: 100mm (4")     | 110161 | \$99.95  |
| 8001093 | Size: 125mm (4-3/4") | 110162 | \$127.95 |
| 8001094 | Size: 150mm (6")     | 110163 | \$151.95 |
| 8001092 | Size: 80mm (3-1/4")  | 110160 | \$76.95  |

Designed by SOBA, manufactured from graded cast iron these vices have a precision ground base. Vices are equipped with a convenient unigrip mechanism. Longitudinal and Transversal prisms in the fixed jaw allow for firm gripping of different sizes both horizontally and vertically.

#### **Features**

Easily Adjustable positioning Transversal prisms in the fixed jaws. Hardened enamel finish Graded Cast Iron construction