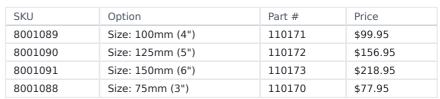

## **DRILL PRESS VICE HEAVY DUTY BY SOBA**

| Model                   |                         |
|-------------------------|-------------------------|
| Туре                    | Vice - Drill Press Vice |
| SKU                     | 8001088                 |
| Part Number             | 110170                  |
| Brand                   | Soba                    |
| Size                    | 100mm (4")              |
| Technical - Main        |                         |
| Jaw Opening             | 100 mm                  |
| Jaw Width               | 100mm (4")              |
| Packaging + Shipping    |                         |
| Shipping Weight (Gross) | 2.25 kg                 |

These are superior drill press vices made of high grade casting. Jaw plates are made of steel hardened and precision ground.

|        | Length | Width | Height | Jaw   | Jaw     | Jaw   | Base   |
|--------|--------|-------|--------|-------|---------|-------|--------|
|        |        |       |        | Width | Opening | Depth | Length |
| 110170 | 198mm  | 114mm | 50mm   | 75mm  | 50mm    | 30mm  | 160mm  |
| 110171 | 252mm  | 152mm | 63mm   | 100mm | 100mm   | 35mm  | 200mm  |
| 110172 | 300mm  | 186mm | 84mm   | 125mm | 125mm   | 45mm  | 250mm  |
| 110173 | 350mm  | 212mm | 100mm  | 150mm | 150mm   | 60mm  | 280mm  |