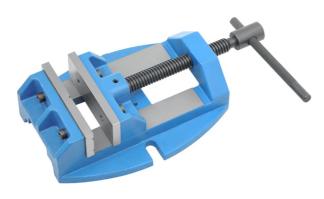

## **DRILL PRESS VICE HEAVY DUTY BY SOBA**

| Model                   |                         |
|-------------------------|-------------------------|
| Туре                    | Vice - Drill Press Vice |
| SKU                     | 8001088                 |
| Part Number             | 110170                  |
| Brand                   | Soba                    |
| Size                    | 100mm (4")              |
| Technical - Main        |                         |
| Jaw Opening             | 100 mm                  |
| Jaw Width               | 100mm (4")              |
| Packaging + Shipping    |                         |
| Shipping Weight (Gross) | 2.25 kg                 |

These are superior drill press vices made of high grade casting. Jaw plates are made of steel hardened and precision ground.

|        | Length | Width | Height | Jaw   | Jaw     | Jaw   | Base   |
|--------|--------|-------|--------|-------|---------|-------|--------|
|        |        |       |        | Width | Opening | Depth | Length |
| 110170 | 198mm  | 114mm | 50mm   | 75mm  | 50mm    | 30mm  | 160mm  |
| 110171 | 252mm  | 152mm | 63mm   | 100mm | 100mm   | 35mm  | 200mm  |
| 110172 | 300mm  | 186mm | 84mm   | 125mm | 125mm   | 45mm  | 250mm  |
| 110173 | 350mm  | 212mm | 100mm  | 150mm | 150mm   | 60mm  | 280mm  |