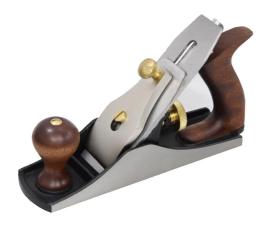

## #3 245MM (9-3/4") X 45MM SMOOTHING BENCH PLANE WITH STEEL CAP 270050 BY SOBA

| SKU     | Option | Part # | Price |
|---------|--------|--------|-------|
| 8001084 |        | 270050 | \$135 |

| Model                   |                          |  |
|-------------------------|--------------------------|--|
| Туре                    | Hand Plane - Bench Plane |  |
| SKU                     | 8001084                  |  |
| Part Number             | 270050                   |  |
| Barcode                 | 08001084                 |  |
| Brand                   | Soba                     |  |
| Size                    | #3 245 x 50mm            |  |
| Country of Origin       |                          |  |
| Manufactured in         | India                    |  |
| Packaging + Shipping    |                          |  |
| Shipping Weight (Gross) | 1.48 kg                  |  |

As the name suggests a very good plane for general smoothing and final finishing work. A must for every workshop. The sole of the plane is available in a plane finish as well as a ribbed finish for a smoother action on damp or resiny lumber. The long sole of the planes ensure good results for flattening large surfaces without any bumps and valleys. The planes have a ductile cast iron body which is fully stress relived and carbon steel blades.