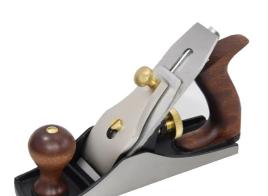

## #3 245MM (9-3/4") X 45MM SMOOTHING BENCH PLANE WITH STEEL CAP 270050 BY SOBA

| SKU     | Option | Part # | Price |
|---------|--------|--------|-------|
| 8001084 |        | 270050 | \$135 |

| Model                   |                          |  |
|-------------------------|--------------------------|--|
| Туре                    | Hand Plane - Bench Plane |  |
| SKU                     | 8001084                  |  |
| Part Number             | 270050                   |  |
| Barcode                 | 08001084                 |  |
| Brand                   | Soba                     |  |
| Size                    | #3 245 x 50mm            |  |
| Country of Origin       |                          |  |
| Manufactured in         | India                    |  |
| Packaging + Shipping    |                          |  |
| Shipping Weight (Gross) | 1.48 kg                  |  |

As the name suggests a very good plane for general smoothing and final finishing work. A must for every workshop. The sole of the plane is available in a plane finish as well as a ribbed finish for a smoother action on damp or resiny lumber. The long sole of the planes ensure good results for flattening large surfaces without any bumps and valleys. The planes have a ductile cast iron body which is fully stress relived and carbon steel blades.