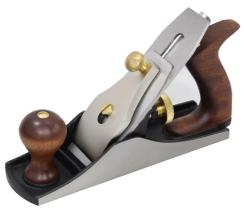

## #6 450MM (18") X 60MM SMOOTHING BENCH PLANE WITH STEEL CAP 270075 BY SOBA

As the name suggests a very good plane for general smoothing and final finishing work. A must for every workshop. The sole of the plane is available in a plane finish as well as a ribbed finish for a smoother action on damp or resiny lumber. The long sole of the planes ensure good results for flattening large surfaces without any bumps and valleys. The planes have a ductile cast iron body which is fully stress relived and carbon steel blades.