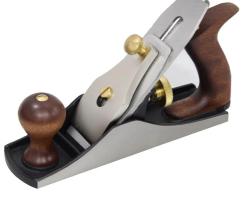

## #6 450MM (18") X 60MM SMOOTHING BENCH PLANE WITH STEEL CAP 270075 BY SOBA

As the name suggests a very good plane for general smoothing and final finishing work. A must for every workshop. The sole of the plane is available in a plane finish as well as a ribbed finish for a smoother action on damp or resiny lumber. The long sole of the planes ensure good results for flattening large surfaces without any bumps and valleys. The planes have a ductile cast iron body which is fully stress relived and carbon steel blades.