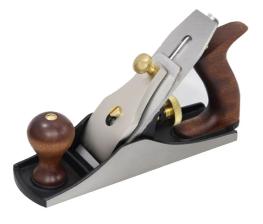

## #6 450MM (18") X 60MM SMOOTHING BENCH PLANE WITH STEEL CAP 270075 BY SOBA

As the name suggests a very good plane for general smoothing and final finishing work. A must for every workshop. The sole of the plane is available in a plane finish as well as a ribbed finish for a smoother action on damp or resiny lumber. The long sole of the planes ensure good results for flattening large surfaces without any bumps and valleys. The planes have a ductile cast iron body which is fully stress relived and carbon steel blades.