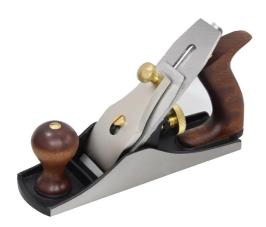

## #5-1/2 370MM (14-1/2") X 60MM SMOOTHING BENCH PLANE WITH STEEL CAP 270070 BY SOBA

Country of Origin

Manufactured in

Packaging + Shipping

Shipping Weight (Gross)

| 8001082          | 270 | 070                                       | \$229 |
|------------------|-----|-------------------------------------------|-------|
|                  |     |                                           |       |
| Model            |     |                                           |       |
| Туре             |     | Hand Plane - Bench Plane                  |       |
| SKU              |     | 8001082                                   |       |
| Part Number      |     | 270070                                    |       |
| Brand            |     | Soba                                      |       |
| Size             |     | #5-1/2 370mm (14-1/2") x<br>60mm (2-1/2") |       |
| Technical - Main |     |                                           |       |
| Material         |     | Steel Cap                                 |       |

Part #

India

1.48 kg

Option

As the name suggests a very good plane for general smoothing and final finishing work. A must for every workshop. The sole of the plane is available in a plane finish as well as a ribbed finish for a smoother action on damp or resiny lumber. The long sole of the planes ensure good results for flattening large surfaces without any bumps and valleys. The planes have a ductile cast iron body which is fully stress relived and carbon steel blades.