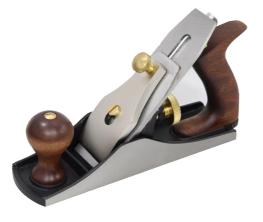

## #4-1/2 258MM (10-1/4") X 60MM SMOOTHING BENCH PLANE WITH STEEL CAP 270060 BY SOBA

As the name suggests a very good plane for general smoothing and final finishing work. A must for every workshop. The sole of the plane is available in a plane finish as well as a ribbed finish for a smoother action on damp or resiny lumber. The long sole of the planes ensure good results for flattening large surfaces without any bumps and valleys. The planes have a ductile cast iron body which is fully stress relived and carbon steel blades.