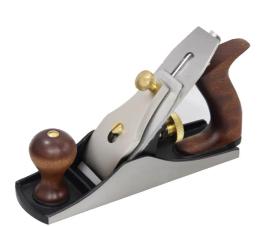

## #7 550MM (22") X 60MM SMOOTHING BENCH PLANE WITH BRASS CAP 250075 BY SOBA

| SKU     | Option | Part # | Price |
|---------|--------|--------|-------|
| 8001080 |        | 250075 | \$298 |

| Model                   |                                |  |
|-------------------------|--------------------------------|--|
| Туре                    | Hand Plane - Bench Plane       |  |
| SKU                     | 8001080                        |  |
| Part Number             | 250075                         |  |
| Barcode                 | 08001080                       |  |
| Brand                   | Soba                           |  |
| Size                    | #7 550mm (22") x 60mm (2-3/8") |  |
| Technical - Main        |                                |  |
| Material                | Brass Cap                      |  |
| Country of Origin       |                                |  |
| Manufactured in         | India                          |  |
| Packaging + Shipping    |                                |  |
| Shipping Weight (Gross) | 1.48 kg                        |  |

\*Please note - Product Image displays Steel Cap\* As the name suggests a very good plane for general smoothing and final finishing work. A must for every workshop. The sole of the plane is available in a plane finish as well as a ribbed finish for a smoother action on damp or resiny lumber. The long sole of the planes ensure good results for flattening large surfaces without any bumps and valleys. The planes have a ductile cast iron body which is fully stress relived and carbon steel blades.