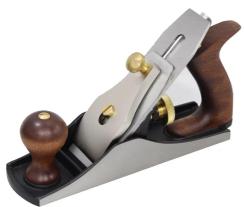

## #6 450MM (18") X 60MM SMOOTHING BENCH PLANE WITH BRASS CAP 250070 BY SOBA

\*Please note - Product Image displays Steel Cap\* As the name suggests a very good plane for general smoothing and final finishing work. A must for every workshop. The sole of the plane is available in a plane finish as well as a ribbed finish for a smoother action on damp or resiny lumber. The long sole of the planes ensure good results for flattening large surfaces without any bumps and valleys. The planes have a ductile cast iron body which is fully stress relived and carbon steel blades.