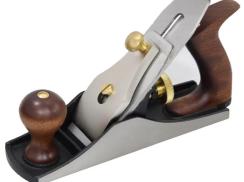

## #6 450MM (18") X 60MM SMOOTHING BENCH PLANE WITH BRASS CAP 250070 BY SOBA

\*Please note - Product Image displays Steel Cap\* As the name suggests a very good plane for general smoothing and final finishing work. A must for every workshop. The sole of the plane is available in a plane finish as well as a ribbed finish for a smoother action on damp or resiny lumber. The long sole of the planes ensure good results for flattening large surfaces without any bumps and valleys. The planes have a ductile cast iron body which is fully stress relived and carbon steel blades.