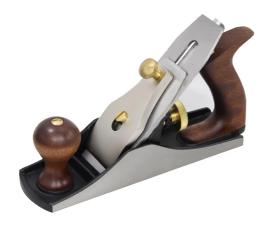

## #5 350MM (14") X 50MM (2") SMOOTHING BENCH PLANE WITH STEEL CAP 270065 BY SOBA

| SKU     | Option | Part # | Price    |
|---------|--------|--------|----------|
| 8001077 |        | 270065 | \$226.95 |

As the name suggests a very good plane for general smoothing and final finishing work. A must for every workshop. The sole of the plane is available in a plane finish as well as a ribbed finish for a smoother action on damp or resiny lumber. The long sole of the planes ensure good results for flattening large surfaces without any bumps and valleys. The planes have a ductile cast iron body which is fully stress relieved and carbon steel blades.