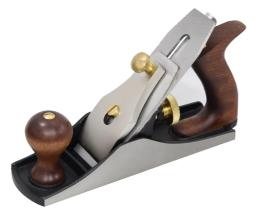

## #5 350MM (14") X 50MM (2") SMOOTHING BENCH PLANE WITH STEEL CAP 270065 BY SOBA

| SKU                     | Option | Part # |                            | Price    |  |
|-------------------------|--------|--------|----------------------------|----------|--|
| 8001077                 |        | 270065 |                            | \$226.95 |  |
|                         |        |        |                            |          |  |
| Model                   |        |        |                            |          |  |
| Туре                    |        |        | Hand Plane - Bench Plane   |          |  |
| SKU                     |        |        | 8001077                    |          |  |
| Part Number             |        |        | 270065                     |          |  |
| Brand                   |        |        | Soba                       |          |  |
| Size                    |        |        | #5 350mm (14") x 50mm (2") |          |  |
| Country of Origin       |        |        |                            |          |  |
| Manufactured in         |        |        | India                      |          |  |
| Packaging + Shipping    |        |        |                            |          |  |
| Shipping Weight (Gross) |        |        | 1.48 kg                    |          |  |

As the name suggests a very good plane for general smoothing and final finishing work. A must for every workshop. The sole of the plane is available in a plane finish as well as a ribbed finish for a smoother action on damp or resiny lumber. The long sole of the planes ensure good results for flattening large surfaces without any bumps and valleys. The planes have a ductile cast iron body which is fully stress relieved and carbon steel blades.